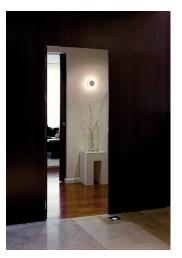

Description

Compact surface-mounted wall light for indoor and outdoor use. Designed by Ramos & Bassols. Gives a general ambient light. Micro's diminutive design recalls a solar eclipse casting a glowing nimbus of light.