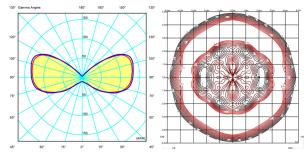

Installation and assembly Please see the installation manual

**Light distribution** 

## **Indirect lighting**

Lamp that emits an upward or backward beam that is reflected by the ceiling or wall.

Photometric data

Certificates