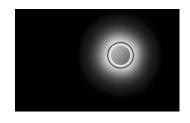

Installation and assembly Please see the installation manual

**Light distribution** 

## **Indirect lighting**

Lamp that emits an upward or backward beam that is reflected by the ceiling or wall.

Photometric data

Certificates